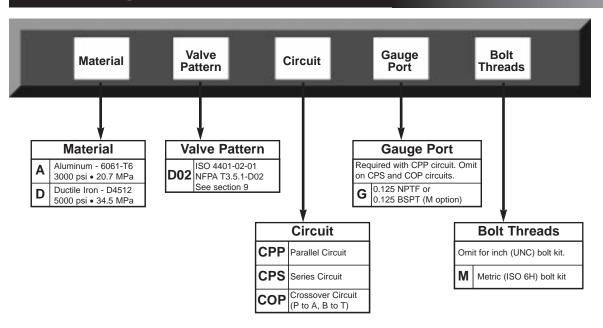

## **D02** Cover Plates

### Parallel Circuit Cover Plate with Gauge Port

Cover Plate mounting hardware is supplied. \* See page 44 for itemized list.

\* Plug not supplied for metric gauge port.

#### Series Circuit Cover Plate: P to T

Cover Plate mounting hardware is supplied. See page 44 for itemized list.

#### Crossover Cover Plate: P to A; B to T

Cover Plate mounting hardware is supplied. See page 44 for itemized list.

Specifications, descriptions, and dimensional data are subject to correction or change without notice or incurring obligation.

# Ordering Information