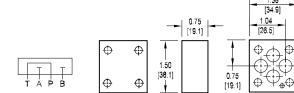

#### Crossover Cover Plate: P to A; B to T

Cover Plate mounting hardware is supplied. See page 44 for itemized list.

Specifications, descriptions, and dimensional data are subject to correction or change without notice or incurring obligation.