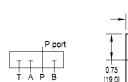

### Parallel Circuit Cover Plate with Gauge Port

Cover Plate mounting hardware is supplied. \* See page 44 for itemized list.

\* Plug not supplied for metric gauge port.