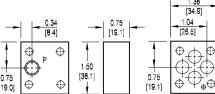

#### Series Circuit Cover Plate: P to T

Cover Plate mounting hardware is supplied. See page 44 for itemized list.