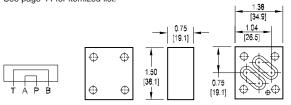

38



## **DAMAN Products Company, Inc.**

## **D02** Cover Plates

### Parallel Circuit Cover Plate with Gauge Port

Cover Plate mounting hardware is supplied. \* See page 44 for itemized list.

\* Plug not supplied for metric gauge port.





#### Series Circuit Cover Plate: P to T

Cover Plate mounting hardware is supplied. See page 44 for itemized list.



#### Crossover Cover Plate: P to A; B to T

Cover Plate mounting hardware is supplied. See page 44 for itemized list.



Specifications, descriptions, and dimensional data are subject to correction or change without notice or incurring obligation.

# Ordering Information